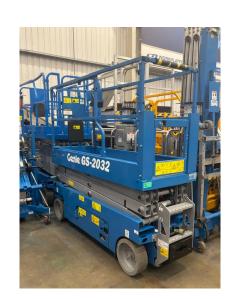

## Genie GS2032

Ref: WP25112 / £7,750.00

## **Overview**

Used 2019 Genie GS-2032 Scissor Lift has a lift capacity of 363kg. With a large platform (2.26m with 0.91m roll out extension), this is an ideal machine for 2 people (1 person when used outdoors). Supplied fully serviced, with 6 month warranty and LOLER cert. Ready for delivery.

## **Specification**

\* Metric Working Height: 8.13m
\* Metric Platform Height: 6.13m
\* Metric Machine Width: 0.81 m
\* Metric Lift Capacity: 227 kg

Call Us Now On

01332 890450