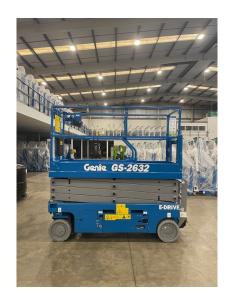

## Genie GS2632

Ref: WP16736 / £11,450.00

## **Overview**

New GS2632 Electric Scissor Lift is only 0.81m (32in) wide but gives the operator a maximum working height of 9.96m. Like the vast majority of Genie's Scissor Lifts, the GS-2632 can also be driven at full height. Supplied fully serviced with a LOLER. Ready for immediate delivery.

## **Specification**

\* Metric Working Height: 9.96m
\* Metric Platform Height: 7.96 m
\* Metric Machine Width: 0.81 m
\* Metric Lift Capacity: 227 kg

Call Us Now On

01332 890450