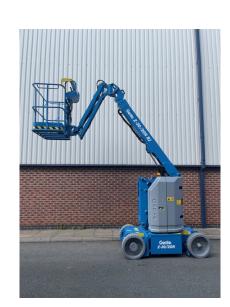

## Genie Z30/20N RJ Electric Articulating Boom Lift

Ref: WP20666 / £POA

## **Overview**

The Genie Z-30/20 N RJ electric articulating boom lift with increased versatility, it features a rotating jib offering industry-leading horizontal rotation as well as standard vertical reach. Narrow dimensions make it easy to drive through standard doorways, to work around obstacles and access overhead tasks from aisles or areas where space is limited.

\* Metric Working Height: 10.89m
\* Metric Platform Height: 8.89m
\* Metric Machine Width: 1.17m
\* Metric Lift Capacity: 227kg

Call Us Now On

01332 890450