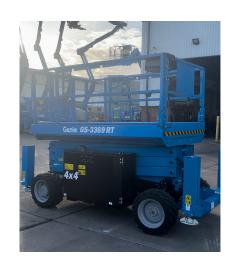

## Genie GS3369RT Diesel Scissor Lift

Ref: WP20321 / £POA

## **Overview**

The Genie GS-3369 RT rough terrain scissor lift is built for extra-rugged performance and is able to traverse through uneven rough terrain environments. Built to last, the perfect machine to increase operator productivity on demanding outdoor worksites.

## **Specification**

\* Metric Working Height: 11.96m
\* Metric Platform Height: 9.96m
\* Metric Machine Width: 1.75m
\* Metric Lift Capacity: 454kg

Call Us Now On

01332 890450