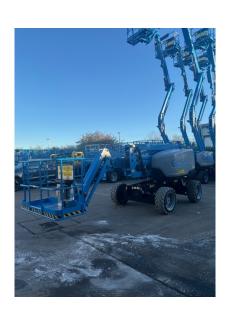

## Genie Z45/25J DC Electric Articulating Boom Lift

Ref: WP16608 / £POA

## **Overview**

The Genie Z-45/25J DC electric articulating boom lift offers quiet, emission-free operation, the perfect for solution for when working in zero emission zones while still having the ability of a rough terrain boom.

## **Specification**

\* Metric Working Height: 15.94m
\* Metric Platform Height: 13.94m
\* Metric Machine Width: 1.79m
\* Metric Lift Capacity: 227kg

Call Us Now On

01332 890450