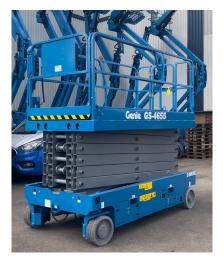

## Genie – GS-4655 E-Drive

**Ref: WP20240 / £POA** 

#### **Overview**

The Genie GS4655 E-Drive is a robust, eco-friendly electric scissor lift engineered for high indoor and outdoor access in restricted spaces. It offers operators an excellent combination of working height and lifting capacity capabilities with powerful electric drive motors. This scissor lift is just 1.41m wide, but has the ability to reach an 15.95m working height indoors, and 8.55m outdoors. Unmatched driving performance and industry-leading runtime per battery charge.

#### **Specification**

- \* Metric Working Height: 15.95m
- \* Metric Platform Height: 13.95m
- \* Metric Machine Width: 1.41m
- \* Metric Lift Capacity: 350kg