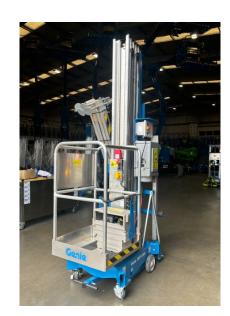

## **Genie AWP36S**

Ref: WP25127 / £POA

## **Overview**

The Genie AWP-36S offers a 12.9m working height from a unit that only weighs 502kg. Because the AWP36S stands at 2.78m tall, it comes with a built in tilt back mechanism that once deployed, reduces the stowed height to 2.78m. This machine is brand new and in stock ready for immediate delivery or collection.

## **Specification**

\* Metric Working Height: 13.1m
\* Metric Platform Height: 11.1m
\* Metric Machine Width: 0.74m
\* Metric Lift Capacity: 159kg

Call Us Now On

01332 890450