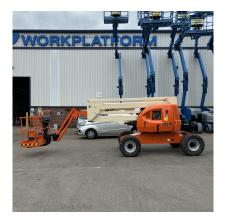

## Used JLG 450AJ

Ref: WP24753 / £19,950.00

#### **Overview**

The JLG 450AJ Articulating Boom Lift is a versatile and reliable machine designed to handle tough job sites with ease. With a working height of up to 15.72 meters and a horizontal outreach of 7.62m, it provides excellent reach and manoeuvrability. Its diesel engine ensures powerful performance, while the articulating jib offers precise positioning capabilities.

#### **Specification**

- \* Metric Working Height: 15.72m
- \* Metric Platform Height: 13.72m
- \* Metric Machine Width: 2.35m
- \* Metric Lift Capacity: 250kg