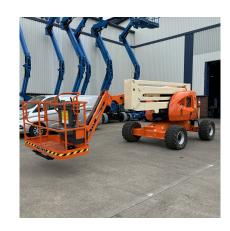

## **Used JLG 450AJ**

Ref: WP24752 / £19,950.00

## **Overview**

The JLG 450AJ Articulating Boom Lift is a versatile and reliable machine designed to handle tough job sites with ease. With a working height of up to 15.72 meters and a horizontal outreach of 7.62m, it provides excellent reach and manoeuvrability. Its diesel engine ensures powerful performance, while the articulating jib offers precise positioning capabilities.

## **Specification**

\* Metric Working Height: 15.72m
\* Metric Platform Height: 13.72m
\* Metric Machine Width: 2.35m
\* Metric Lift Capacity: 250kg

Call Us Now On

01332 890450