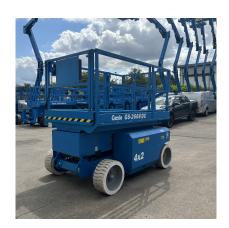

## Genie GS2668DC

Ref: WP24389 / £9,950.00

## **Overview**

The Genie GS2668DC allows for an impressive 9.92m working height whilst still staying relatively compact at just 1.73m wide. It is driveable at full height ensuring optimal productivity in high rise spaces. This used 2009 machine will receive a full service from one of our Genie trained engineers, thorough examination, and be supplied with a new 6 month LOLER certificate and 6 month warranty.