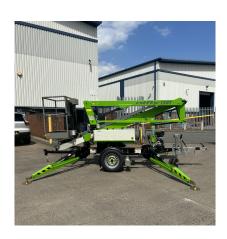

## **Niftylift 120T Drive**

Ref: WP17013 / £POA

## **Overview**

The fully electric Niftylift 120T Drive has a working height of 12.2m and a 200kg lift capacity. With retractable hydraulic outriggers, this machines stowed with is only 1.5m. Fully proportional controls allow for quick, easy and precise operation. By utilising its versatile telescopic upper boom, the Nifty 120T delivers unrivalled working outreach, especially at lower levels where it's needed most. This machine is brand new and in stock ready for immediate delivery or collection.

## **Specification**

\* Metric Working Height: 12.20m
\* Metric Platform Height: 10.20m
\* Metric Machine Width: 1.5m
\* Metric Lift Capacity: 200kg

Call Us Now On

01332 890450