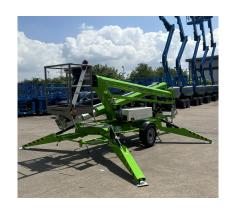

## Niftylift 170 Drive

Ref: WP17046 / £POA

## **Overview**

The Niftylift 170 Drive has a working height of 17.1m and a 200kg lift capacity. With retractable hydraulic outriggers, this machines stowed with is only 1.65m. Fully proportional controls allow for quick, easy and precise operation. The Nifty 170's built in traction drive improves manoeuvrability on site. This machine is brand new and in stock for immediate delivery or collection.

## **Specification**

\* Metric Working Height: 17.10m
\* Metric Platform Height: 15.1m
\* Metric Machine Width: 1.1m
\* Metric Lift Capacity: 200kg

Call Us Now On

01332 890450