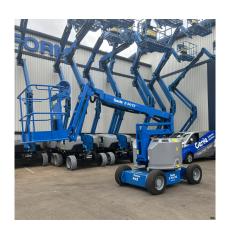

## **Used Genie Z-34/22 Bi-Energy**

Ref: WP24726 / £14,950.00

## **Overview**

The Genie Z-34/22 Bi-Energy combines the benefits of battery power providing quiet and emission free operation, while having an onboard diesel generator for increased versatility. The compact chassis allows this machine to maneuver through narrow aisles and tight spaces. Used 2011 Genie fully serviced with new LOLER and 6 month warranty, resprayed and new batteries fitted.

## **Specification**

\* Metric Working Height: 12.52m
\* Metric Platform Height: 10.52m
\* Metric Machine Width: 1.73 m
\* Metric Lift Capacity: 227kg

Call Us Now On

01332 890450