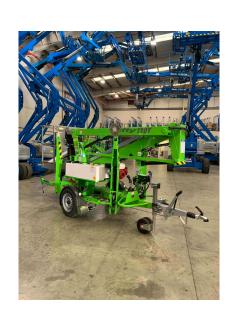

## Niftylift 120T PE

Ref: WP17014 / £POA

## **Overview**

The Niftylift 120T PE has a working height of 12.2m and a 200kg lift capacity. With retractable hydraulic outriggers, this machines stowed with is only 1.1m. Fully proportional controls allow for quick, easy and precise operation. The Niftylift 120T PE is a petrol + electric hybrid this machine is brand new and in stock for immediate delivery or collection.

\* Metric Working Height: 12.20m
\* Metric Platform Height: 10.20m
\* Metric Machine Width: 1.1m
\* Metric Lift Capacity: 200kg

Call Us Now On

01332 890450