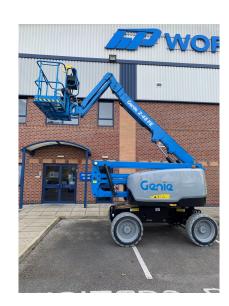

## Genie Z-45 FE

Ref: WP16585 / £POA

## **Overview**

Genie's popular Z-45 articulating boom is now avilable as a hybrid. In 'all-electric' mode it offers a full work day of emissions-free run time on a single battery charge. In 'hybrid' mode, it offers one week of run time with a single tank of diesel. 4WD and 45% gradeability for superior terrainability. In stock and available for immediate delivery.

## **Specification**

\* Metric Working Height: 15.92m
\* Metric Platform Height: 13.92m
\* Metric Machine Width: 2.29m
\* Metric Lift Capacity: 300kg

Call Us Now On

01332 890450