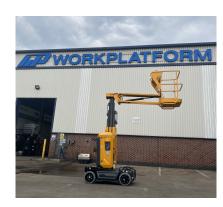

## **Overview**

The Haulotte Star 10 combines a 10m working height and 3m horizontal reach, whilst being just 1m wide. Ideal for working in confined spaces, this machine has zero tail swing. This brand new machine is available for immediate delivery or collection.

## **Specification**

\* Metric Working Height: 10m
\* Metric Platform Height: 8m
\* Metric Machine Width: 1m
\* Metric Lift Capacity: 200kg

Call Us Now On

01332 890450